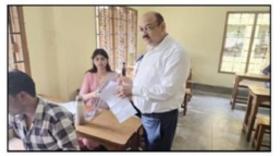

# **IGNOU** examination center inspected, took information about the admission process

Mirzapur. Indira Gandhi National Open University (IGNOU) Examination Center, 2778 GD Binani PG College Mirzapur was inspected by the Assistant Regional Director of the University, Dr. Sanjay Kumar on Friday. In which the examinees were thoroughly checked in the examination hall. Center Coordinator Dr. Amit Kumar Singh gave information about all the aspects related to the conduct of the examination. Dr. Sanjay Kumar expressed satisfaction over the confidentiality of the question papers, the purity of the examination and the arrangements at the center and emphasized on the continuous development of student support services for the students. He said that open universities like IGNOU are opening new doors of education for stu-

dents and working people by making higher education accessible in rural and remote areas. On this occasion, he informed that IGNOU has started the

saster Management Diploma, Certificate Course in Vocational Skills, Admission facility is available for BA. BCom courses with 50 percent fee waiver for Sched-